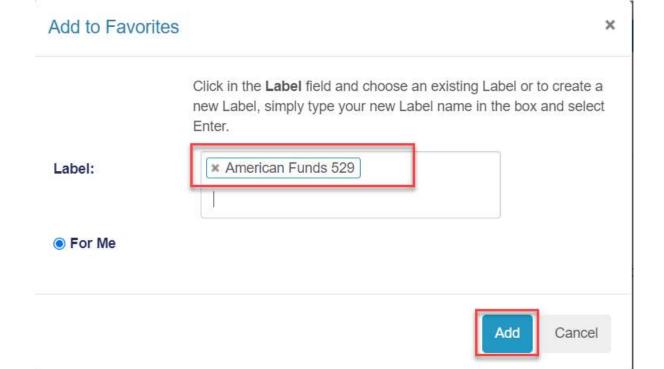

Select checkboxes in front of the forms needed for that group (e.g. American Funds 529) and the click Add to Favorites.

| ✓ Select |   | X Cancel   |                   | Create New Add to |                                                       | T avonico           |                  |                 |                  |      |
|----------|---|------------|-------------------|-------------------|-------------------------------------------------------|---------------------|------------------|-----------------|------------------|------|
|          | ) | Co         | mpany             | Form<br>Type      | Form Name                                             | Form<br>Category    | Form<br>Provider | Version<br>Date | Revision<br>Date | Page |
|          |   |            | AMERICAN<br>FUNDS | New<br>Account    | COLLEGEAMERICA<br>ACCOUNT<br>APPLICATION<br>(DIGITAL) | College<br>Planning | Quik!            | 05/01/2021      | 05/24/2021       | 8    |
| ~        |   | FUN        | ERICAN            |                   | COLLEGEAMERICA<br>ACCOUNT CHANGE<br>REQUEST           | College<br>Planning | Quik!            | 01/01/2021      | 06/04/2021       | 6    |
| Ľ        |   | AME<br>FUN | ERICAN            |                   | COLLEGEAMERICA<br>ACCOUNT<br>OPTIONS                  | College<br>Planning | Quikl            | 04/01/2021      | 05/06/2021       | 7    |

This allows the user to create a Favorite Bundle and name the Label.

In the future, choose Search and search by My Favorite Forms in the dropdown box, then choose the Label and click Search/Refresh. Forms can be selected and added to the Work Item.